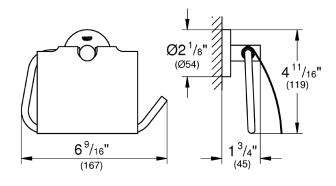

#### **TECHNICAL DATA:**

Product Height 4-11/16 in

Product Length 1-3/4 in

Product Width 6-9/16 in