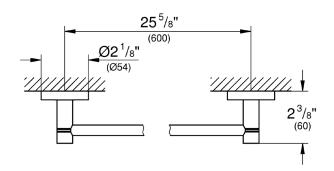

## **TECHNICAL DATA:**

Product Height 2-1/8 in

Product Length 2-3/8 in

Product Width 25-5/8 in