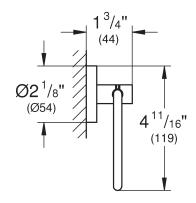

## 40 689

#### **ESSENTIALS**

## PAPER HOLDER



#### STANDARD SPECIFICATION:

GROHE StarLight®



**PRODUCT FEATURES:** 

GROHE StarLight®

**CERTIFICATIONS:** 

**AVAILABLE FINISHES:** 

40689001 GROHE StarLight® Chrome

**406892431** Matte Black

40689A01 Hard Graphite

40689EN1 Brushed Nickel InfinityFinish™

40689GN1 Brushed Cool Sunrise

NOTE: Install this product according to the installation guide. ADA, CSA compliant when installed to the specific requirements of these regulations. We reserve the right to make revisions without notice to product specifications. 06-03-2022



# 40 689

## **ESSENTIALS**

## PAPER HOLDER



#### **TECHNICAL DATA:**

Product Height 4-11/16 in

Product Length 1-3/4 in