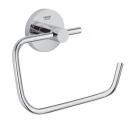

## PAPER HOLDER

#### STANDARD SPECIFICATION:

GROHE StarLight®

**PRODUCT FEATURES:** 

GROHE StarLight®

**CERTIFICATIONS:** 

**AVAILABLE FINISHES:** 

40689001 GROHE StarLight® Chrome

**406892431** Matte Black