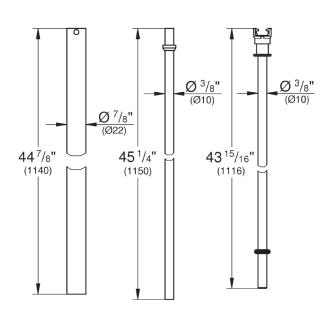

## 48 053 **EUPHORIA**® LONGER RAIL



## STANDARD SPECIFICATION:

- GROHE StarLight®
- Increases rail height by 5 7/8" (150mm) to 46" (1166mm) for a higher shower head mounting position
- Works with all Euphoria® and Tempesta® shower systems EXCEPT Euphoria Cube® (26 420)
- Not suitable for shower systems with bath thermostat

**PRODUCT FEATURES:** 

GROHE StarLight®

**CERTIFICATIONS:** 

**AVAILABLE FINISHES:** 

48053000

GROHE StarLight® Chrome

NOTE: Install this product according to the installation guide. ADA, CSA compliant when installed to the specific requirements of these regulations.



## 48 053 **EUPHORIA**® LONGER RAIL



## **TECHNICAL DATA:**