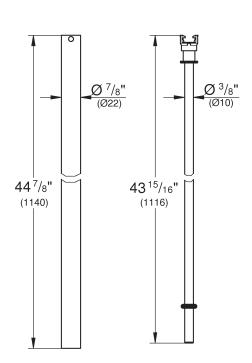

## STANDARD SPECIFICATION:

- GROHE StarLight®
- Increases rail height by 5 7/8" (150mm) to 46" (1166mm) for a higher shower head mounting position
- Works with all Euphoria® and Tempesta® shower systems EXCEPT Euphoria Cube® (26.420)
- Not suitable for shower systems with bath thermostat

## 48 514 **EUPHORIA**® LONGER RAIL

**TECHNICAL DATA:** 