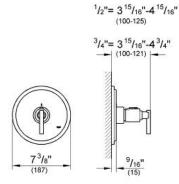

## Standard Specification:

- Final installation set for:
- For use with 1/2" Thermostatic Rough-In Valve 34 122
- For use with 1/2" Thermostatic Rough-In Valve 34 123
- For use with 3/4" Thermostatic Rough-In Valve 34 124
- For use with 3/4" Thermostatic Rough-In Valve 34 125
- Without concealed body
- Only useable with seperate shut-off valves
- With Jota handle
- Includes Atrio Lever Handle
- Requires separate volume control
- For use with GrohTherm Rough-In Valve (34 331) or (34 397)