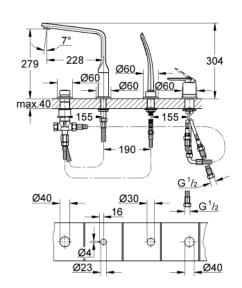

## Standard Specification:

- GROHE SilkMove ceramic cartridge
- GROHE StarLight chrome finish
- Pre-assembled spout mounting
- Single lever valve operating element
- Swivel bath inlet with flow control
- Bath/shower diverter
- 79" (2000mm) metal shower hose
- Mounting plate
- Stainless steel flex lines
- Connection for shower hose
- Check valve included to prevent backflow
- Min. recommended pressure: 15 psi (1.0 bar)