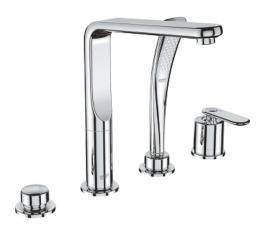

## Product Description:

**VERIS** 

Four-Hole Bathtub Faucet with Handshower

## Standard Specification:

- GROHE SilkMove ceramic cartridge
- GROHE StarLight chrome finish
- Pre-assembled spout mounting
- Single lever valve operating element
- Swivel bath inlet with flow control
- Bath/shower diverter
- 79" (2000mm) metal shower hose
- Mounting plate
- Stainless steel flex lines
- Connection for shower hose
- Check valve included to prevent backflow
- Min. recommended pressure: 15 psi (1.0 bar)

## Color:

□ 19373000 StarLight Chrome