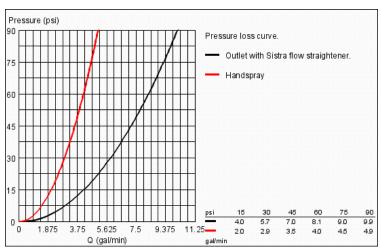

## Standard Specification:

- GROHE SilkMove ceramic cartridge
- GROHE StarLight chrome finish
- Pre-assembled spout mounting
- Single lever valve operating element
- Swivel bath inlet with flow control
- Bath/shower diverter
- 79" (2000mm) metal shower hose
- Mounting plate
- Stainless steel flex lines
- Connection for shower hose
- Check valve included to prevent backflow
- Min. recommended pressure: 15 psi (1.0 bar)