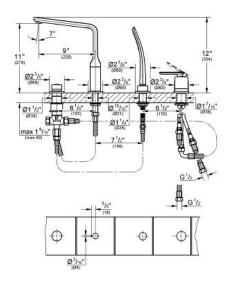

## Product Description:

VERIS

Four-Hole Bathtub Faucet with Handshower

## Standard Specification:

- GROHE StarLight chrome finish
- Consisting of:
- GROHE SilkMove ceramic cartridge
- Pre-assembled spout mounting
- Single lever valve operating element
- Swivel bath inlet with flow control
- Bath/shower diverter
- GROHE Ondus hand shower 27 185 000
- 79" (2000mm) metal shower hose
- Stainless steel flex lines
- Connection for shower hose
- Check valve included to prevent backflow