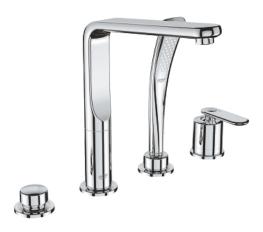

## Product Description:

VERIS

Four-Hole Bathtub Faucet with Handshower

## Standard Specification:

- GROHE StarLight chrome finish
- Consisting of:
- GROHE SilkMove ceramic cartridge
- Pre-assembled spout mounting
- Single lever valve operating element
- Swivel bath inlet with flow control
- Bath/shower diverter
- GROHE Ondus hand shower 27 185 000
- 79" (2000mm) metal shower hose
- Stainless steel flex lines
- Connection for shower hose
- Check valve included to prevent backflow

## Color:

□ 19374000 StarLight Chrome