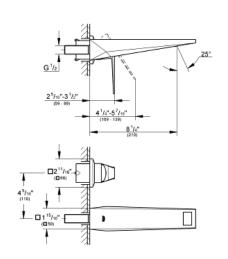

### Standard Specification:

- Wall mount
- 23 254 000
- Without concealed body
- GROHE StarLight chrome finish
- GROHE EcoJoy technology for less water and perfect flow
- 8 1/4" Spout/Aerator Reach
- Spout with integrated flow control
- Solid Brass Construction
- GROHE WaterCare technology -1.5 gpm