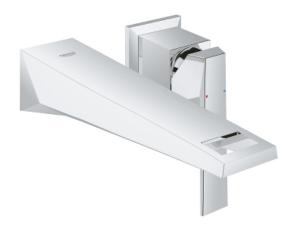

# ALLURE BRILLIANT Two-Hole Wall Mount Bathroom Faucet M-Size MODEL # 19784000

## Product Description: ALLURE BRILLIANT

Two-Hole Wall Mount Bathroom Faucet M-Size

### Standard Specification:

- Wall mount
- 23 254 000
- Without concealed body
- GROHE StarLight chrome finish
- GROHE EcoJoy technology for less water and perfect flow
- 8 1/4" Spout/Aerator Reach
- Spout with integrated flow control
- Solid Brass Construction
- GROHE WaterCare technology -1.5 gpm