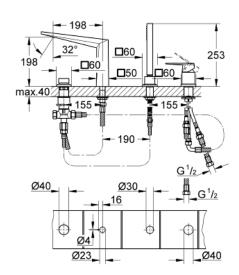

### Standard Specification:

- GROHE SilkMove ceramic cartridge
- GROHE StarLight chrome finish
- Pre-assembled spout mounting
- Single lever valve operating element
- Bath spout with integrated flow control
- Bath/shower diverter
- Hand shower Euphoria Cube+
- 79" (2000mm) metal shower hose
- Stainless steel flex lines
- Connection for shower hose
- Check valve included to prevent backflow
- For use with 29 037 000