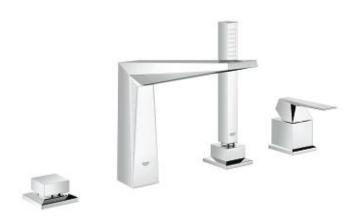

# ALLURE BRILLIANT Four-Hole Bathtub Faucet with Handshower MODEL # 19787000

## Product Description:

ALLURE BRILLIANT

Four-Hole Bathtub Faucet with Handshower

### Standard Specification:

- GROHE SilkMove ceramic cartridge
- GROHE StarLight chrome finish
- Pre-assembled spout mounting
- Single lever valve operating element
- Bath spout with integrated flow control
- Bath/shower diverter
- Hand shower Euphoria Cube+
- 79" (2000mm) metal shower hose
- Stainless steel flex lines
- Connection for shower hose
- Check valve included to prevent backflow
- For use with 29 037 000

#### Color:

□ 19787000 StarLight Chrome