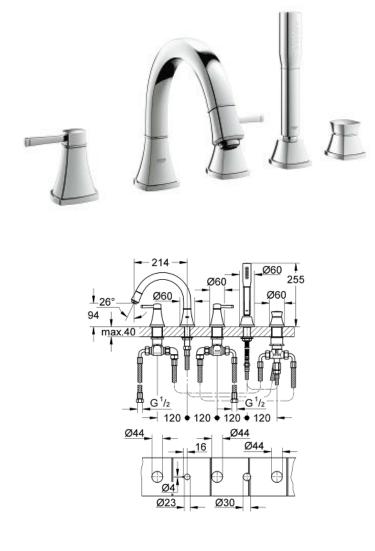

## GRANDERA Five-Hole Bathtub Faucet with Handshower MODEL # 19919000

Product Description: GRANDERA Five-Hole Bathtub Faucet with Handshower

## Standard Specification:

- 1/2" (13mm) ceramic cartridge (90° turn)
- GROHE StarLight chrome finish
- Consisting of:
- Pre-assembled spout mounting
- Single lever valve operating element
- Bath spout with flow control and diverter
- Grandera hand shower stick, 2.0 gpm (26 037)
- Metal shower hose 59"
- Stainless steel flex lines
- Connection for shower hose
- Check valve included to prevent backflow
- Min. recommended pressure: 15 psi (1.0 bar)
- Max Flow Rate (hand shower): 2.0 gpm (7.6 l/min)