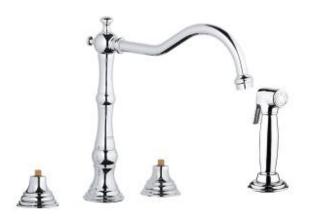

## BRIDGEFORD Three-Hole Kitchen Faucet with Side Spray

MODEL # 20130000

# Product Description: BRIDGEFORD

Three-Hole Kitchen Faucet with Side Spray

#### Standard Specification:

- Brass body spray
- 9 5/16" Spout Reach
- Handles sold separately
- Note: Handles sold separately and must be ordered; only Bridgeford Lever Handles (18 173) or Geneva Cross Handles (18 733) will fit this faucet
- GROHE StarLight chrome finish
- Max Flow Rate 2.2 gpm at 60 psi (8.3 L/min); 2.5 gpm at 80 psi (9.5 L/min) for hand shower