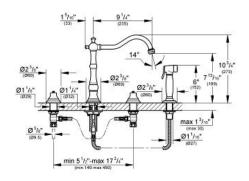

## BRIDGEFORD Three-Hole Kitchen Faucet with Side Spray

MODEL # 20130000

# Product Description: BRIDGEFORD

Three-Hole Kitchen Faucet with Side Spray

#### Standard Specification:

- Brass body spray
- 9 5/16" Spout Reach
- Handles sold separately
- Note: Handles sold separately and must be ordered; only Bridgeford Lever Handles (18 173) or Geneva Cross Handles (18 733) will fit this faucet
- GROHE StarLight chrome finish
- Max Flow Rate 2.2 gpm at 60 psi (8.3 L/min); 2.5 gpm at 80 psi (9.5 L/min) for hand shower