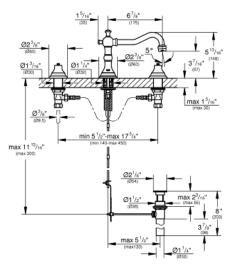

## BRIDGEFORD 8" Widespread Two-Handle Bathroom Faucet MODEL # 20134000

# Product Description: BRIDGEFORD

8" Widespread Two-Handle Bathroom Faucet

### Standard Specification:

- GROHE StarLight chrome finish
- Flow control
- Side valves
- 1/2" (13mm) ceramic cartridge (90° turn)
- 1 1/4" pop-up waste set
- Pressure resistant flexible connection hoses (between spout and side valves)
- Handles sold separately
- Max Flow Rate: 1.5 gpm (5.7 L/min)