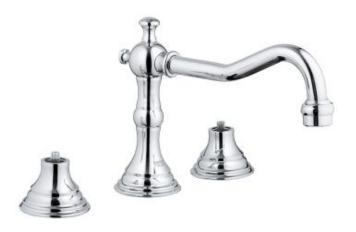

## BRIDGEFORD 8" Widespread Two-Handle Bathroom Faucet MODEL # 20134000

# Product Description: BRIDGEFORD

8" Widespread Two-Handle Bathroom Faucet

### Standard Specification:

- GROHE StarLight chrome finish
- Flow control
- Side valves
- 1/2" (13mm) ceramic cartridge (90° turn)
- 1 1/4" pop-up waste set
- Pressure resistant flexible connection hoses (between spout and side valves)
- Handles sold separately
- Max Flow Rate: 1.5 gpm (5.7 L/min)