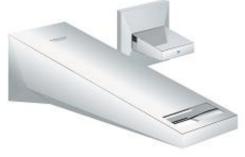

## ALLURE BRILLIANT 8" Widespread Two-Handle Bathroom Faucet S-Size MODEL # 20347000

## Standard Specification:

- Wall mount
- Final installation set for:
- 29 031 000
- Without concealed body
- Valves hot/cold with 1/2" (13mm) cartridge (90°)
- GROHE StarLight chrome finish
- GROHE EcoJoy technology for less water and perfect flow
- Spout with integrated flow control
- 8 1/4" Spout Reach
- GROHE WaterCare technology -1.5 gpm