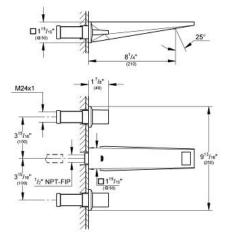

## Standard Specification:

- Wall mount
- Final installation set for:
- 29 031 000
- Without concealed body
- Valves hot/cold with 1/2" (13mm) cartridge (90°)
- GROHE StarLight chrome finish
- GROHE EcoJoy technology for less water and perfect flow
- Spout with integrated flow control
- 8 1/4" Spout Reach
- GROHE WaterCare technology -1.5 gpm