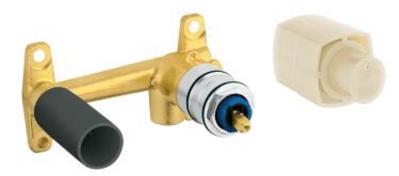

## GRANDERA 2-Hole Wall Mount Faucet Rough-In Valve MODEL # 23320000

## Standard Specification:

- For 2-hole basin mixers
- Wall installation
- Without finishing trim set
- Installation depth (1 3/4" 3")
- GROHE SilkMove 1.4" (35 mm) ceramic cartridge
- Adjustable flow rate limiter
- Installation device
- Max Flow Rate: 1.5 gpm (5.7 L/min)
- 1/2" NPT Female Inlets
- Center to Center
- Cast Brass Construction