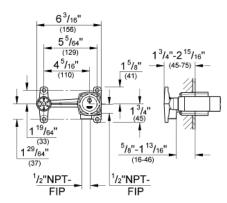

## Standard Specification:

- For 2-hole basin mixers
- Wall installation
- Without finishing trim set
- Installation depth (1 3/4" 3")
- GROHE SilkMove 1.4" (35 mm) ceramic cartridge
- Adjustable flow rate limiter
- Installation device
- Max Flow Rate: 1.5 gpm (5.7 L/min)
- 1/2" NPT Female Inlets
- Center to Center
- Cast Brass Construction