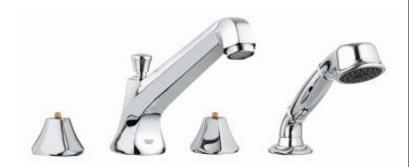

## SOMERSET Four-Hole Roman Bathtub Faucet with Handshower MODEL # 25077001

Product Description: SOMERSET Four-Hole Roman Bathtub Faucet with Handshower

## Standard Specification:

- GROHE StarLight chrome finish
- Consisting of:
- Side valves with 1/2" ceramic cartridges
- Diverter bath spout with flow control
- hand shower 1.75 gpm
- 79" (2000mm) metal shower hose
- Pressure resistant flexible connection hoses (between spout and side valves)
- Handles sold separately
- Less handles order (18 172) (sold separately)