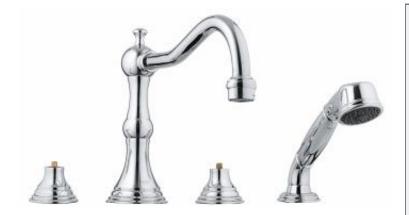

## BRIDGEFORD Four-Hole Roman Bathtub Faucet with Handshower MODEL # 25080000

Product Description: BRIDGEFORD Four-Hole Roman Bathtub Faucet with Handshower

## Standard Specification:

- Handles sold separately
- Diverter bath spout with flow control
- Side valves
- 1/2" (13mm) ceramic cartridge (90° turn)
- Handshower
- Pressure resistant flexible connection hoses (between spout and side valves)
- GROHE StarLight chrome finish
- Max Flow Rate 13.2 gpm for Spout