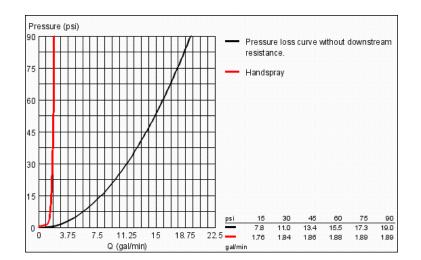

## Standard Specification:

- Handles sold separately
- Diverter bath spout with flow control
- Side valves
- 1/2" (13mm) ceramic cartridge (90° turn)
- Handshower
- Pressure resistant flexible connection hoses (between spout and side valves)
- GROHE StarLight chrome finish
- Max Flow Rate 13.2 gpm for Spout