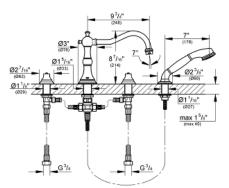

## Standard Specification:

- Handles sold separately
- Diverter bath spout with flow control
- Side valves
- 1/2" (13mm) ceramic cartridge (90° turn)
- Handshower
- Pressure resistant flexible connection hoses (between spout and side valves)
- GROHE StarLight chrome finish
- Max Flow Rate 13.2 gpm for Spout