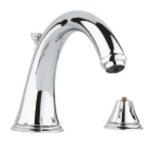

# GENEVA Four-Hole Roman Bathtub Faucet with Handshower MODEL # 25506001

## Product Description:

**GENEVA** 

Four-Hole Roman Bathtub Faucet with Handshower

## Standard Specification:

- Handles sold separately
- 10" bath tub spout
- GROHE StarLight chrome finish
- 1/2" valves
- Hand shower Geneva 1.75 gpm
- Shower hose (28 102)
- 79
- Pressure resistant flexible connection hoses (between spout and side valves)
- Less handles order Geneva Cross Handles (18 733) or Geneva Lever Handles (18 734) (sold separately)