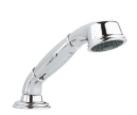

# GENEVA Four-Hole Roman Bathtub Faucet with Handshower MODEL # 25506001

## Product Description:

**GENEVA** 

Four-Hole Roman Bathtub Faucet with Handshower

## Standard Specification:

- Handles sold separately
- 10" bath tub spout
- GROHE StarLight chrome finish
- 1/2" valves
- Hand shower Geneva 1.75 gpm
- Shower hose (28 102)
- 79
- Pressure resistant flexible connection hoses (between spout and side valves)
- Less handles order Geneva Cross Handles (18 733) or Geneva Lever Handles (18 734) (sold separately)