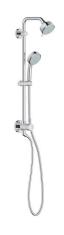

## Product Description: RETRO-FIT 100 Shower System

## Standard Specification:

- Consisting of:
- Rain spray pattern (1 spray-rain)
- With ball joint
- Rotation angle ± 15°
- 2 Adjustable spray patterns: Rain, Jet
- Metal shower hose 59" (28 417)
- Angle adapter
- Flow restrictor (1.4 gpm)
- GROHE EcoJoy technology for less water and perfect flow
- GROHE DreamSpray perfect spray pattern
- GROHE StarLight chrome finish
- SpeedClean anti-lime system
- Inner WaterGuide for a longer life
- Twistfree to prevent hose from twisting
- Suitable for instantaneous heaters from 18 kW/h