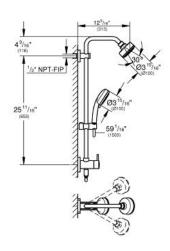

## Product Description: RETRO-FIT 100 Shower System

## Standard Specification:

- Consisting of:
- Rain spray pattern (1 spray-rain)
- With ball joint
- Rotation angle ± 15°
- 2 Adjustable spray patterns: Rain, Jet
- Metal shower hose 59" (28 417)
- Angle adapter
- Flow restrictor (1.4 gpm)
- GROHE EcoJoy technology for less water and perfect flow
- GROHE DreamSpray perfect spray pattern
- GROHE StarLight chrome finish
- SpeedClean anti-lime system
- Inner WaterGuide for a longer life
- Twistfree to prevent hose from twisting
- Suitable for instantaneous heaters from 18 kW/h