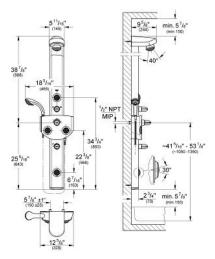

### Shower System

## • Wall mount

- Profile:
- Silver aluminium profile
- Thermostat covers
- Shower head and profiled cap made of plastic
- Thermostat cover with integrated shelf and hand shower

## holder Showers:

- 1 Relexa Plus Top 4 shower head
- 4 adjustable body sprays with pre-adjustable flow rates
- Relexa plus Top 4 hand shower (28 179)
- All showers are equipped with SpeedClean
- Relexaflex 59" hose (28 151)

## Fiittings:

- Pre-assembled installation unit
- 1 Thermostat with higher flow rate
- 1/2" Aquadimmer to select hand shower or showerhead
- 1 Shut-off valve
- With high output for the use of the side showers
- Direct installation to S-unions (included)

### Color:

- Aluminium profile silver eloxal
- Silver metallic covers
- Chrome fittings and showers
- Chrome / gold fittings and showers
- Not suitable for instantaneous heater
- GROHE StarLight chrome finish