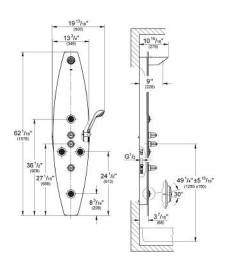

## Standard Specification:

- For wall mounting
- Consisting of: solid glass panel and holder

#### Glass:

- 3/8" Thick
- Printed on the reverse side

#### Showers:

- 1Shower head with wide spray
- 1 Relexa Cosmopolitan Top 4 1/2" handshower (28 255)
- 4 adjustable body sprays with pre-adjustable flow rates
- All showers are equipped with **SpeedClean**

# Fiittings:

- Pre-mounted installation unit in frame
- 1 x 1/2" Thermostat
- 1 Aquadimmer for handshowers and showerheads
- 1 Shut-off valve for body sprays
- Relexaflex 59" hose (28 151)
- Stainless steel flex lines
- Max Flow Rate 2.5 gpm at 45 psi (9.5 L/min) per each shower outlet