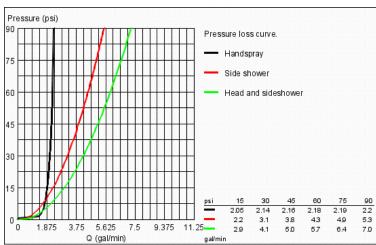

## Color:

- Aluminium profile
- Fittings, showers, shower bar and shower hose in chrome
- Suitable for instantaneous heater
- GROHE StarLight chrome finish
- Max Flow Rate 2.5 gpm at 45 psi (9.5 L/min) per each shower outlet