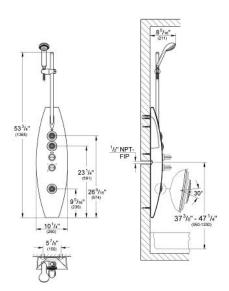

#### Profile:

- Stand alone shower bar with holder and handshower
- Silver aluminium profile
- Deposits behind the panel

## Showers:

- 1 Relexa Cosmopolitan Top 4 1/2" handshower (28 255)
- 3 large adjustable body sprays (30° adjustability)
- All showers are equipped with **SpeedClean**
- RelexaFlex 69" plastic shower hose (28 154)

# Fiittings:

- Pre-assembled installation unit
- 1 x 1/2" Thermostat with higher flow rate
- 1/2"Aquadimmer to select hand and/or side showers
- Direct installation to elbow connections (included)

## Color:

- Aluminium profile
- Fittings, showers, shower bar and shower hose in chrome
- Suitable for instantaneous heater
- GROHE StarLight chrome finish
- Max Flow Rate 2.5 gpm at 45 psi (9.5 L/min) per each shower outlet