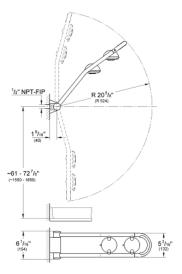

## Standard Specification:

• 18 Shower Spray Combinations - 9 "Up" (shower head position) / 9 "Down" (body spray position)

• 180° Pivoting Arm adjusts for shower head or body spray function

- Swivel area 360°
- Adjustable Spray, Outer Head: Wide Spray/Pulsator (Massage)/Eco (reduces flow)
- Adjustable Spray, Inner Head: Wide Spray/Pulsator (Massage)/Stop
- Lockable
- Speedclean Anti-Lime System
- Self stopping joint
- GROHE StarLight chrome finish
- Easy installation or retrofit
- Max Flow Rate 2.5 gpm at 80 psi (9.5 L/min) each outlet

## Applicable Codes & Standards:

- Energy Policy Act of 1992
- ASME A112.18.1/CSA B125.1

Color: 27007000 StarLight Chrome