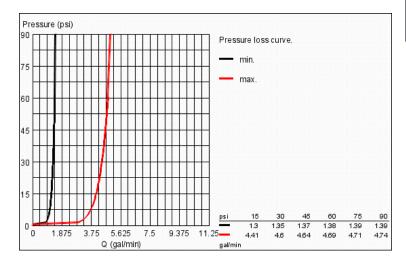

## Standard Specification:

• 18 Shower Spray Combinations - 9 "Up" (shower head position) / 9 "Down" (body spray position)

• 180° Pivoting Arm adjusts for shower head or body spray function

- Swivel area 360°
- Adjustable Spray, Outer Head: Wide Spray/Pulsator (Massage)/Eco (reduces flow)
- Adjustable Spray, Inner Head: Wide Spray/Pulsator (Massage)/Stop
- Lockable
- Speedclean Anti-Lime System
- Self stopping joint
- GROHE StarLight chrome finish
- Easy installation or retrofit
- Max Flow Rate 2.5 gpm at 80 psi (9.5 L/min) each outlet