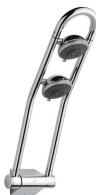

## FREEHANDER Shower System with Concealed Fitting MODEL # 27007000

## Standard Specification:

• 18 Shower Spray Combinations - 9 "Up" (shower head position) / 9 "Down" (body spray position)

• 180° Pivoting Arm adjusts for shower head or body spray function

- Swivel area 360°
- Adjustable Spray, Outer Head: Wide Spray/Pulsator (Massage)/Eco (reduces flow)
- Adjustable Spray, Inner Head: Wide Spray/Pulsator (Massage)/Stop
- Lockable
- Speedclean Anti-Lime System
- Self stopping joint
- GROHE StarLight chrome finish
- Easy installation or retrofit
- Max Flow Rate 2.5 gpm at 80 psi (9.5 L/min) each outlet