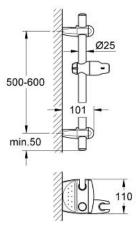

#### Standard Specification:

- Wall mount
- Variable fixing point metal mounting brackets for easy retrofit and corner mounting
- Glide element with swivel hand shower holder
- Wall brackets with trays and integrated shower holder
- **GROHE QuickFix** (adjustable distance between wall shower holders for adaption to existing drillings)
- GROHE StarLight chrome finish