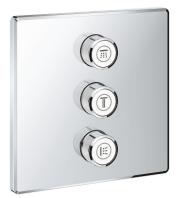

## GROHTHERM SMARTCONTROL Triple Volume Control Trim MODEL # 29127000

## Standard Specification:

- Final installation set for:
- GROHE Rapido SmartBox 35 601 000
- Metal wall escutcheon with **GROHE QuickFix** (covered escutcheon and shaft sealing, covered fixing), 6° angle adjustable
- 3/8" (10 mm) thin profile escutcheon
- GROHE StarLight chrome finish
- SmartControl push for ON-OFF, turn for volume adjustment from EcoJoy to Full Flow
- Includes various icons to customize push buttons
- Multiple outlets can be run simultaneously
- Maximum flow performance combined: 17.2gpm (65L/min) @ 43.5 psi (3 bar)
- Optional flow reducer for CALGreen compliance included