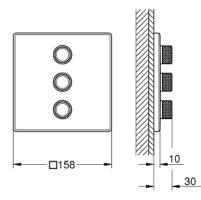

## GROHTHERM SMARTCONTROL Triple Volume Control Trim MODEL # 29127000

## Standard Specification:

- Final installation set for:
- GROHE Rapido SmartBox 35 601 000
- Metal wall escutcheon with **GROHE QuickFix** (covered escutcheon and shaft sealing, covered fixing), 6° angle adjustable
- 3/8" (10 mm) thin profile escutcheon
- GROHE StarLight chrome finish
- SmartControl push for ON-OFF, turn for volume adjustment from EcoJoy to Full Flow
- Includes various icons to customize push buttons
- Multiple outlets can be run simultaneously
- Maximum flow performance combined: 17.2gpm (65L/min) @ 43.5 psi (3 bar)
- Optional flow reducer for CALGreen compliance included