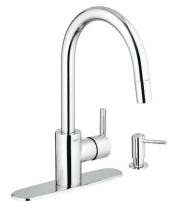

## FEEL Single-Handle Kitchen Faucet MODEL # 30126000

Product Description: FEEL Single-Handle Kitchen Faucet

## Standard Specification:

- Single hole installation
- GROHE SilkMove 1.4" (35 mm) ceramic cartridge
- GROHE StarLight chrome finish
- Adjustable flow rate limiter
- Swivel Spout
- Swivel area 140°
- Automatic return to laminar spray
- Integrated non-return valve
- Stainless steel flex lines
- GROHE QuickFix rapid installation system
- Check valve included to prevent backflow
- Including soap dispenser
- Max Flow Rate: 1.75 gpm (6.6 L/min)