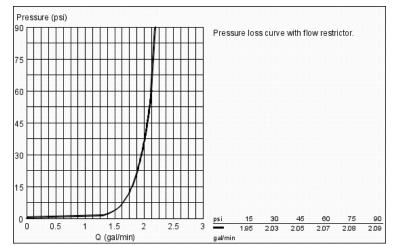

## Standard Specification:

- Single hole installation
- GROHE SilkMove 1.4" (35 mm) ceramic cartridge
- GROHE StarLight chrome finish
- Adjustable flow rate limiter
- Swivel Spout
- Swivel area 140°
- Automatic return to laminar spray
- Integrated non-return valve
- Stainless steel flex lines
- GROHE QuickFix rapid installation system
- Check valve included to prevent backflow
- Including soap dispenser
- Max Flow Rate: 1.75 gpm (6.6 L/min)