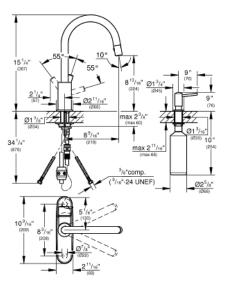

## Standard Specification:

- Single hole installation
- GROHE SilkMove 1.4" (35 mm) ceramic cartridge
- GROHE StarLight chrome finish
- Adjustable flow rate limiter
- Swivel Spout
- Swivel area 140°
- Automatic return to laminar spray
- Integrated non-return valve
- Stainless steel flex lines
- GROHE QuickFix rapid installation system
- Check valve included to prevent backflow
- Including soap dispenser
- Max Flow Rate: 1.75 gpm (6.6 L/min)