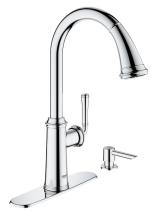

## GLOUCESTER Single-Handle Kitchen Faucet MODEL # 30318000

## Product Description: GLOUCESTER Single-Handle Kitchen Faucet

## Standard Specification:

- Single hole installation
- Swivel Spout
- Swivel area 360°
- Adjustable flow rate limiter
- Pull-out Dual Spray Control switches back and forth
- between regular flow and spray
- Ball joint glideflex hose
- Locking Push Button Control to switch from regular flow to spray
- Integrated non-return valve
- Automatic return to aerator
- Stainless steel flex lines
- Quick installation system
- Check valve included to prevent backflow
- SpeedClean anti-lime system
- GROHE SilkMove 1.1" (28 mm) ceramic cartridge
- GROHE StarLight finish
- Single Lever handle
- Forward rotation lever, does not hit backsplash
- · Weight operated pull back mechanism for hose
- Stainless steel braided supply lines
- Forward rotation lever, does not hit backsplash

Color: **O** 30318000 StarLight Chrome