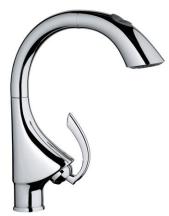

## K4 Single-Handle Kitchen Faucet MODEL # 32071000

Product Description: K4 Single-Handle Kitchen Faucet

## Standard Specification:

- High version
- Single hole installation
- GROHE SilkMove 1.4" (35 mm) ceramic cartridge
- Adjustable flow rate limiter
- Swivel Spout
- Integrated extactable pull out handspray
- Automatic returning
- Integrated non-return valve
- Locking Dual Spray Control switches back and forth between regular flow and spray
- SpeedClean anti-lime system
- Stainless steel flex lines
- Quick installation system
- Coordinated K4 Design
- Check valve included to prevent backflow
- Variable Handle Positioning
- Single Lever Handle
- Max Flow Rate: 1.75 gpm (6.6 L/min)