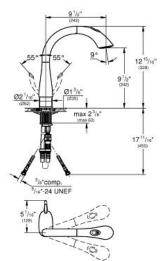

## Standard Specification:

- High version
- Single hole installation
- GROHE SilkMove 1.4" (35 mm) ceramic cartridge
- Adjustable flow rate limiter
- Swivel Spout
- Integrated extactable pull out handspray
- Automatic returning
- Integrated non-return valve
- Locking Dual Spray Control switches back and forth between regular flow and spray
- SpeedClean anti-lime system
- Stainless steel flex lines
- Quick installation system
- Coordinated K4 Design
- Check valve included to prevent backflow
- Variable Handle Positioning
- Single Lever Handle
- Max Flow Rate: 1.75 gpm (6.6 L/min)

## Applicable Codes & Standards:

- Energy Policy Act of 1992
- NSF 61
- ASME A112.18.1/CSA B125.1
- US Federal and State material regulations
- ICC/ANSI A117.1
- LOGO CEC
- LOGO NSF

Color: a 32071000 StarLight Chrome