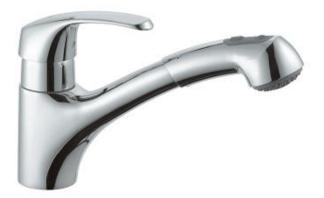

## ALIRA Single-Handle Kitchen Faucet MODEL # 32999000

Product Description: ALIRA Single-Handle Kitchen Faucet

## Standard Specification:

- Single hole installation
- Solid Stainless Steel
- GROHE SilkMove ceramic cartridge
- Adjustable flow rate limiter
- Swivel Spout
- With stop restriction
- Dual Spray Pull-Out
- Integrated non-return valves
- Locking Dual Spray Control switches back and forth between regular flow and spray
- Automatic return from stream to shower spray
- SpeedClean anti-lime system
- Double check valve
- Stainless steel flex lines
- Quick installation system
- Single Lever Handle
- Spout Reach 9 5/8"
- Optional temperature limiter ref. no. 46 308
- Max Flow Rate: 1.75 gpm (6.6 L/min)