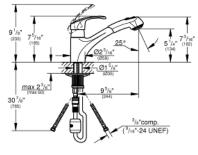

## Standard Specification:

- Single hole installation
- Solid Stainless Steel
- GROHE SilkMove ceramic cartridge
- Adjustable flow rate limiter
- Swivel Spout
- With stop restriction
- Dual Spray Pull-Out
- Integrated non-return valves
- Locking Dual Spray Control switches back and forth between regular flow and spray
- Automatic return from stream to shower spray
- SpeedClean anti-lime system
- Double check valve
- Stainless steel flex lines
- Quick installation system
- Single Lever Handle
- Spout Reach 9 5/8"
- Optional temperature limiter ref. no. 46 308
- Max Flow Rate: 1.75 gpm (6.6 L/min)