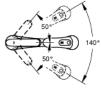

## Standard Specification:

- Single hole installation
- Solid Stainless Steel
- GROHE SilkMove ceramic cartridge
- Adjustable flow rate limiter
- Swivel Spout
- With stop restriction
- Dual Spray Pull-Out
- Integrated non-return valves
- Locking Dual Spray Control switches back and forth between regular flow and spray
- Automatic return from stream to shower spray
- SpeedClean anti-lime system
- Double check valve
- Stainless steel flex lines
- Quick installation system
- Single Lever Handle
- Spout Reach 9 5/8"
- Optional temperature limiter ref. no. 46 308
- Max Flow Rate: 1.75 gpm (6.6 L/min)