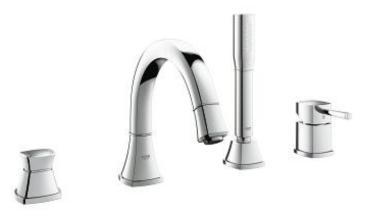

## GRANDERA Four-Hole Bathtub Faucet with Handshower MODEL # 19936000

# Product Description: GRANDERA

Four-Hole Bathtub Faucet with Handshower

#### Standard Specification:

- GROHE SilkMove ceramic cartridge
- GROHE StarLight chrome finish
- Consisting of:
- Pre-assembled spout mounting
- Single lever valve operating element
- Bath spout with flow control and diverter
- Grandera hand shower stick, 2.0 gpm (26 037)
- Metal shower hose 59"
- Stainless steel flex lines
- Connection for shower hose
- Check valve included to prevent backflow
- Min. recommended pressure: 15 psi (1.0 bar)
- Max Flow Rate (hand shower): 2.0 gpm (7.6 l/min)