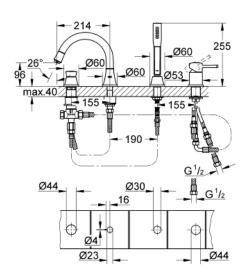

#### Standard Specification:

- GROHE SilkMove ceramic cartridge
- GROHE StarLight chrome finish
- Consisting of:
- Pre-assembled spout mounting
- Single lever valve operating element
- Bath spout with flow control and diverter
- Grandera hand shower stick, 2.0 gpm (26 037)
- Metal shower hose 59"
- Stainless steel flex lines
- Connection for shower hose
- Check valve included to prevent backflow
- Min. recommended pressure: 15 psi (1.0 bar)
- Max Flow Rate (hand shower): 2.0 gpm (7.6 l/min)