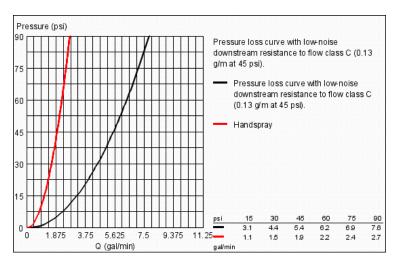

#### Standard Specification:

- GROHE SilkMove ceramic cartridge
- GROHE StarLight chrome finish
- Consisting of:
- Pre-assembled spout mounting
- Single lever valve operating element
- Bath spout with flow control and diverter
- Grandera hand shower stick, 2.0 gpm (26 037)
- Metal shower hose 59"
- Stainless steel flex lines
- Connection for shower hose
- Check valve included to prevent backflow
- Min. recommended pressure: 15 psi (1.0 bar)
- Max Flow Rate (hand shower): 2.0 gpm (7.6 l/min)