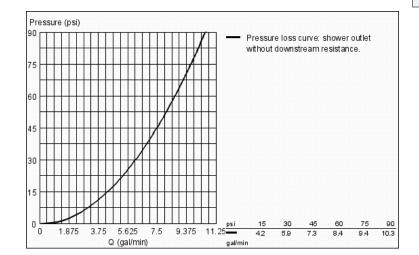

#### Standard Specification:

- Rough-in
- Without finishing trim set
- Wall installation
- **GROHE TurboStat** Compact cartridge with wax thermoelement
- Integrated mixed water shut off on top
- 1/2" ceramic cartridge (180° turn)
- 1/2" locking top outlet
- 1/2" bottom outlet (can only be used with separate shut-off valve)
- Built-in check valve with dirt strainer
- GROHE EcoJoy technology for less water and perfect flow
- Fastening loops