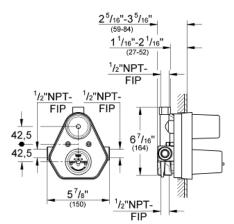

## Thermostat Shower Valve MODEL # 34240000

#### Standard Specification:

- Rough-in
- Without finishing trim set
- Wall installation
- **GROHE TurboStat** Compact cartridge with wax thermoelement
- Integrated mixed water shut off on top
- 1/2" ceramic cartridge (180° turn)
- 1/2" locking top outlet
- 1/2" bottom outlet (can only be used with separate shut-off valve)
- Built-in check valve with dirt strainer
- GROHE EcoJoy technology for less water and perfect flow
- Fastening loops