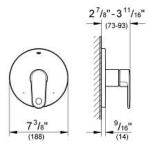

## Standard Specification:

- Consisting of:
- 19 716 002 Trimset for:
- For use with GrohSafe Universal Pressure Balance Rough-In Valve (35 015 000)
- Head shower (27 246)
- 5 5/8" (182 mm) Tubular shower arm (27 414)
- GROHE StarLight chrome finish
- Max Flow Rate 2.5 gpm at 80 psi (9.5 L/min) for Head Shower
- For use with Grohsafe Rough-In Valve with Built in Diverter 35 015