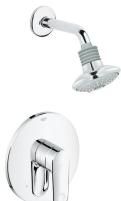

## EUROPLUS Pressure Balance Valve Bathtub/ Shower Combo Faucet MODEL # 35017002

Product Description: EUROPLUS Pressure Balance Valve Bathtub/Shower Combo Faucet

## Standard Specification:

- Consisting of:
- 19 716 002 Trimset for:
- For use with GrohSafe Universal Pressure Balance Rough-In Valve (35 015 000)
- Head shower (27 246)
- 5 5/8" (182 mm) Tubular shower arm (27 414)
- GROHE StarLight chrome finish
- Max Flow Rate 2.5 gpm at 80 psi (9.5 L/min) for Head Shower
- For use with Grohsafe Rough-In Valve with Built in Diverter 35 015