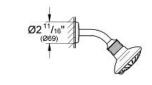

## Standard Specification:

- Consisting of:
- 19 716 002 Trimset for:
- For use with GrohSafe Universal Pressure Balance Rough-In Valve (35 015 000)
- Head shower (27 246)
- 5 5/8" (182 mm) Tubular shower arm (27 414)
- GROHE StarLight chrome finish
- Max Flow Rate 2.5 gpm at 80 psi (9.5 L/min) for Head Shower
- For use with Grohsafe Rough-In Valve with Built in Diverter 35 015