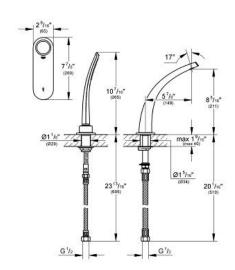

### Standard Specification:

- Set for final installation
- Consisting of:

advanced touch operating panel with backlit icons integrated digital display and intuitive menu navigation 2 personalized pre set programs

diverter: hand shower/bath spout and additional shower head or body spray

• Thermostatic temperature control with SafeStop at 100° F/38°C

integrated temperature sensor

bath spout with GROHE Ondus flow straightener

- GROHE Ondus hand shower 27 185 000
- 79" (2000mm) metal shower hose
- Check valve included to prevent backflow
- Flow limiter (5.2 gal)

programmable, automatic safety shut-off (with default setting)

extra low voltage supply 6 V DC incl. cable protection and cables