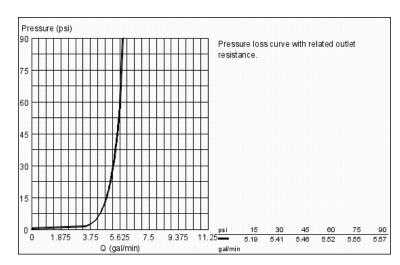

- GROHE Ondus hand shower 27 185 000
- 79" (2000mm) metal shower hose
- Check valve included to prevent backflow
- Flow limiter (5.2 gal)

programmable, automatic safety shut-off (with default setting)

extra low voltage supply 6 V DC incl. cable protection and cables