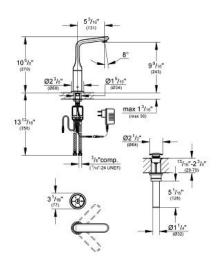

## Standard Specification:

- Includes digital mixing device (THM box) with power supply
- Single hole installation
- Includes digital controller (intuitive multi-functional operating unit)
- Wireless technology
- Temperature and flow control
- Pause-function
- Memory-function
- LED-ring
- Digital mixing unit
- Digital controlled valves
- Integrated temperature sensor
- Default setting configurable during installation: automatic safety shut-off after 20 min
- Automatic safety shut-off after 60 sec.
- GROHE StarLight chrome finish
- GROHE EcoJoy technology for less water and perfect flow
- Swivel spout with SpeedClean flow control
- Push-open 1 1/4" (32mm) waste set
- Stainless steel flex lines