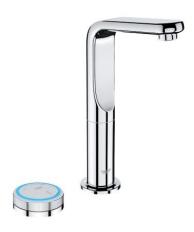

# Product Description: VERIS F-DIGITAL

### Digital Bathroom Faucet

## Standard Specification:

- Includes digital mixing device (THM box) with power supply
- Single hole installation
- Includes digital controller (intuitive multi-functional operating unit)
- Wireless technology
- Temperature and flow control
- Pause-function
- Memory-function
- LED-ring
- Digital mixing unit
- Digital controlled valves
- Integrated temperature sensor
- Default setting configurable during installation: automatic safety shut-off after 20 min
- Automatic safety shut-off after 60 sec.
- GROHE StarLight chrome finish
- GROHE EcoJoy technology for less water and perfect flow
- Swivel spout with SpeedClean flow control
- Push-open 1 1/4" (32mm) waste set
- Stainless steel flex lines