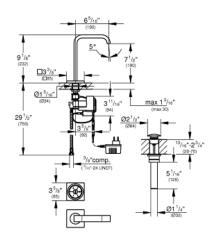

## Standard Specification:

- Includes digital mixing device (THM box) with power supply
- Single hole installation
- Includes digital controller (intuitive multi-functional operating unit)
- Wireless technology
- Temperature and flow control
- Pause-function
- Memory-function
- LED-ring
- Digital mixing unit
- Digital controlled valves
- Integrated temperature sensor
- Default setting configurable during installation: automatic safety shut-off after 20 min
- Automatic safety shut-off after 60 sec.
- GROHE StarLight chrome finish
- GROHE EcoJoy technology for less water and perfect flow
- Spout with flow control
- Push-open 1 1/4" (32mm) waste set
- Stainless steel flex lines