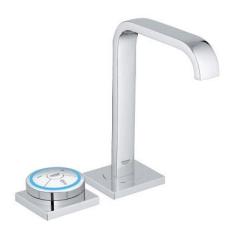

## Product Description: ALLURE F-DIGITAL

Digital Bathroom Faucet

## Standard Specification:

- Includes digital mixing device (THM box) with power supply
- Single hole installation
- Includes digital controller (intuitive multi-functional operating unit)
- Wireless technology
- Temperature and flow control
- Pause-function
- Memory-function
- LED-ring
- Digital mixing unit
- Digital controlled valves
- Integrated temperature sensor
- Default setting configurable during installation: automatic safety shut-off after 20 min
- Automatic safety shut-off after 60 sec.
- GROHE StarLight chrome finish
- GROHE EcoJoy technology for less water and perfect flow
- Spout with flow control
- Push-open 1 1/4" (32mm) waste set
- Stainless steel flex lines

## Color:

□ 36345000 StarLight Chrome