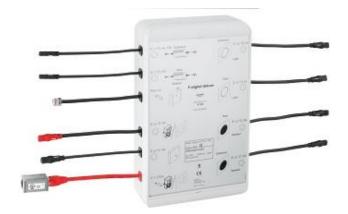

## Product Description:

## Standard Specification:

- For connecting light, sound and steam modules
- Consisting of:
- 2 plug connections, each for one pair of sound modules (36 360 000)
- 2 plug connections, each for one pair of light modules (36 359 000) or 1 ceiling shower (26 371 000) with integrated light
- 1 plug connection for STEAMIST SM series
- 1 connection for temperature sensor
- 2 plug connections for power supply (per power supply max. 4 devices light/sound)
- 2 plug connections for Bluetooth unit (supply voltage and data line)
- Must be accessible for service