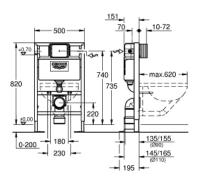

## Standard Specification:

with flushing cistern (1.6 - 2.4 gpm)

for free-standing installation, for on-the-wall installations or studded walls

- Powder coated self-supporting steel frame
- For dry-cover (completely pre-assembled)
- With fixed connections

lockable

- TÜV approved
- Mounting material
- WC mounting screws (2x)
- Mounting kit for ceramic
- Distance of mounting screws (7" 9")
- outlet bend Ø 90 mm
- Depth adjustable
- Reducer Ø 90/110 mm
- Inlet and outlet connecting set
- Pneumatic discharge valve offering: 3 modes of operation: dual flush or start/stop or single flush
- Front or top actuation
- Water supply from left, right, or back
- Low noise (group I acc. to/German Noise Specification)
- Insulated against condensation
- $\bullet$  ½" water supply connection, includes integrated angle valve with push-fit flexible hose union