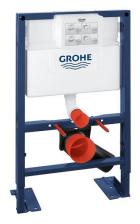

## Product Description: RAPID SL

## Standard Specification:

with flushing cistern (1.6 - 2.4 gpm)

for free-standing installation, for on-the-wall installations or studded walls

- Powder coated self-supporting steel frame
- For dry-cover (completely pre-assembled)
- With fixed connections

lockable

- TÜV approved
- Mounting material
- WC mounting screws (2x)
- Mounting kit for ceramic
- Distance of mounting screws (7" 9")
- outlet bend Ø 90 mm
- Depth adjustable
- Reducer Ø 90/110 mm
- Inlet and outlet connecting set
- Pneumatic discharge valve offering: 3 modes of operation: dual flush or start/stop or single flush
- Front or top actuation
- Water supply from left, right, or back
- Low noise (group I acc. to/German Noise Specification)
- Insulated against condensation
- $\bullet$  ½" water supply connection, includes integrated angle valve with push-fit flexible hose union