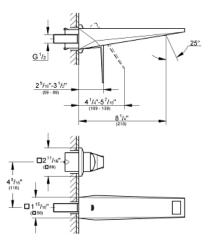

### Standard Specification:

- Wall mount
- 23 254 000
- Without concealed body
- GROHE StarLight chrome finish
- GROHE EcoJoy technology for less water and perfect flow
- 8 1/4" Spout/Aerator Reach
- Spout with integrated flow control
- Solid Brass Construction
- Max flow rate: 1.2 gpm (4.56 L/min)