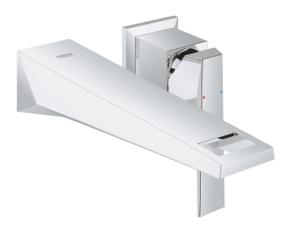

# ALLURE BRILLIANT Two-Hole Wall Mount Bathroom Faucet M-Size MODEL # 1978400A

### Standard Specification:

- Wall mount
- 23 254 000
- Without concealed body
- GROHE StarLight chrome finish
- GROHE EcoJoy technology for less water and perfect flow
- 8 1/4" Spout/Aerator Reach
- Spout with integrated flow control
- Solid Brass Construction
- Max flow rate: 1.2 gpm (4.56 L/min)