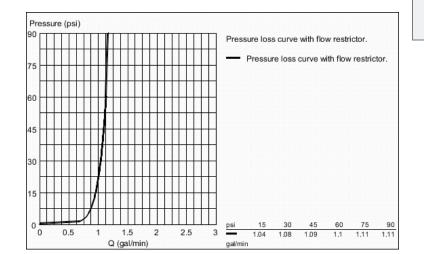

### Standard Specification:

- Wall mount
- 23 254 000
- Without concealed body
- GROHE StarLight chrome finish
- GROHE EcoJoy technology for less water and perfect flow
- 8 1/4" Spout/Aerator Reach
- Spout with integrated flow control
- Solid Brass Construction
- Max flow rate: 1.2 gpm (4.56 L/min)