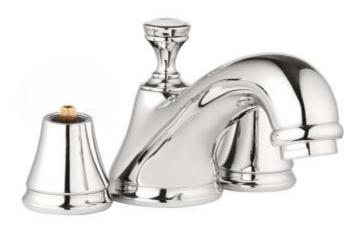

## Product Description: SEABURY

4" Mini Widespread Bathroom Faucet

## Standard Specification:

- Handles sold separately
- Cast spout with flow control
- 1/2" (13mm) ceramic cartridge (90° turn)
- 1 1/4" pop-up waste set
- Pressure resistant flexible connection hoses (between spout and side valves)
- GROHE StarLight chrome finish
- For Seabury cross and lever handles (18 731 / 18 732)
- Max Flow Rate: 1.5 gpm (5.7 L/min)