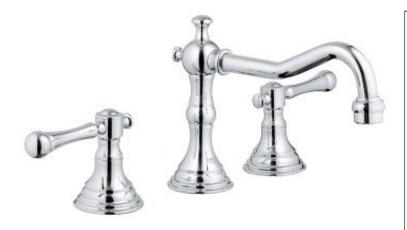

## BRIDGEFORD 8" Widespread Two-Handle Bathroom Faucet MODEL # 2013400A

# Product Description: BRIDGEFORD

8" Widespread Two-Handle Bathroom Faucet

### Standard Specification:

- GROHE StarLight chrome finish
- Flow control
- Side valves
- 1/2" (13mm) ceramic cartridge (90° turn)
- 1 1/4" pop-up waste set
- Pressure resistant flexible connection hoses (between spout and side valves)
- Handles sold separately
- Max flow rate: 1.2 gpm (4.56 L/min)