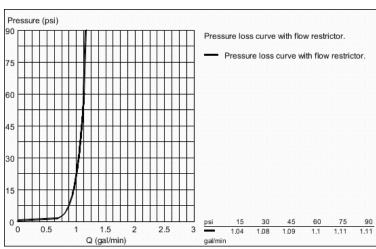

### Standard Specification:

- GROHE StarLight chrome finish
- Flow control
- Side valves
- 1/2" (13mm) ceramic cartridge (90° turn)
- 1 1/4" pop-up waste set
- Pressure resistant flexible connection hoses (between spout and side valves)
- Handles sold separately
- Max flow rate: 1.2 gpm (4.56 L/min)