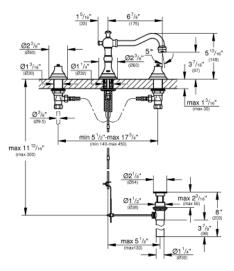

### Standard Specification:

- GROHE StarLight chrome finish
- Flow control
- Side valves
- 1/2" (13mm) ceramic cartridge (90° turn)
- 1 1/4" pop-up waste set
- Pressure resistant flexible connection hoses (between spout and side valves)
- Handles sold separately
- Max flow rate: 1.2 gpm (4.56 L/min)