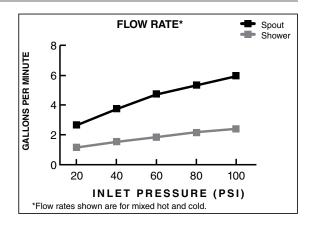

**Comfort Zone:** Offers a wider shower range to fine tune the desired temperature within the useful temperature zone.

**Back-to-Back Capability:** Hot and cold can be reversed quickly and easily.

**Trim:** Features 4-1/2" showerhead with a maximum 2.5 gpm/9.5 L/min. flow rate. Plastic I.P.S diverter spout. Metal wall valve trim with metal lever.

**Exclusive Plaster Guard:** Plaster guard is designed to protect valve and act as a guide during installation. It can serve as mounting support for thin-wall installations.

Pressure balancing cartridge: maintains constant output temperature in response to changes in relative hot and cold supply pressures. 1/2" female I.P.S. inlets/outlets. Easy clean showerhead has 2.5gpm/9.5L/min flow restrictor. Metal lever handle. I.P.S. diverter tub spout.