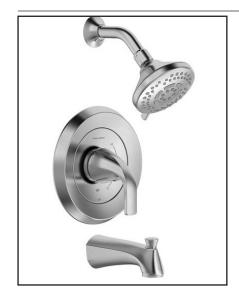

### 1 Handle Tub/Shower with 6-Function Showerhead

## 1 Handle Tub/Shower with 6-Function Showerhead