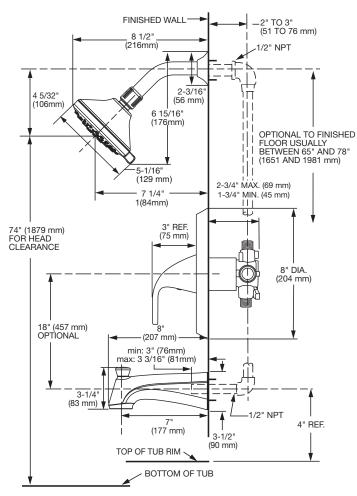

NOTE: TO AVOID SHOWER RISE OR OTHER RELATED ISSUES, DO NOT USE PEX CONNECTIONS ON ANY OF THE OUTLETS.