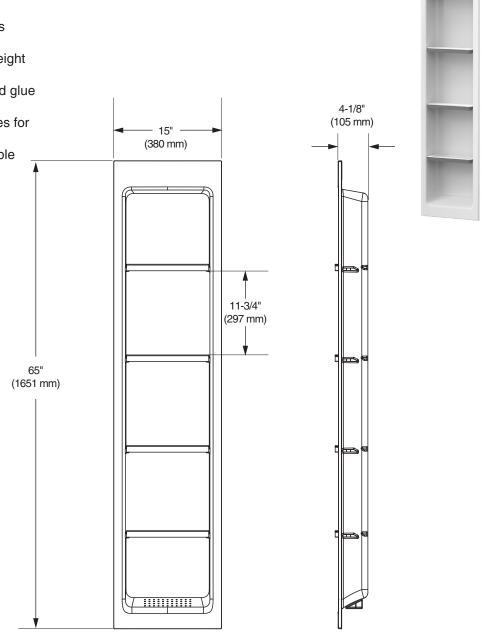

## ☐ 7192.000.XXX .020 White

- Easy to clean, high gloss premium acrylic surface
- Flexible installation between studs along back or side walls
- Can be installed at any desired height for convenience and ease use
- Can be installed with any standard glue up walls or tile
- Over 11" of height between shelves for taller bottles
- Total of 176 square inches of usable shower space
- Basic shelving kit includes:
  (3) flat shelves, (1) soap dish
- Dishwasher safe shelves
- Additional accessories kit 7194.000.XXX (sold separately) includes: (2) towel hooks,
  - (1) towel bar, (1) soap dish,
  - (1) basket