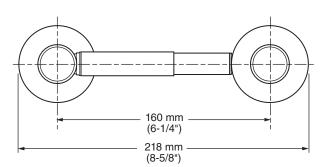

## **PRODUCT FEATURES:**

**All Metal Construction:** Durable and long-lasting. **Concealed Mounting:** No exposed set screws.

Easy to Install

## SUGGESTED SPECIFICATION

Toilet Paper Holder shall feature metal construction. Shall feature concealed mounting with no exposed set screws. Toilet Tissue Holder tube shall be Brass tube. Toilet Paper Holder shall be American Standard Model # 8337230.\_\_\_