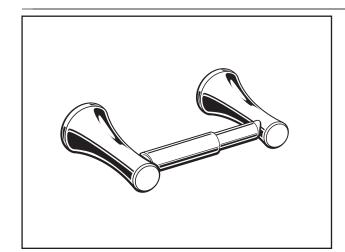

## **MODEL NUMBER:**

□ 8337230 - Toilet Paper Holder

## **PRODUCT FEATURES:**

**All Metal Construction:** Durable and long-lasting. **Concealed Mounting:** No exposed set screws.

Easy to Install