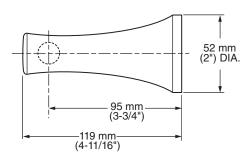

## **PRODUCT FEATURES:**

**All Metal Construction:** Durable and long-lasting. **Concealed Mounting:** No exposed set screws.

Easy to Install

## SUGGESTED SPECIFICATION

Toilet Paper Holder shall feature metal construction. Shall feature concealed mounting with no exposed set screws. Toilet Tissue Holder tube shall be Brass tube. Toilet Paper Holder shall be American Standard Model # 8337230.\_\_\_