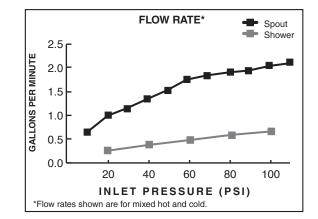

## SUGGESTED SPECIFICATION:

Bath/shower fitting shall feature 1-function showerhead with Max. 1.8 gpm (6.8 L/min) Max flow rate. Shall include Flash Pressure Balance Valve. Fitting shall be American Standard Model # 7426508.XXX.