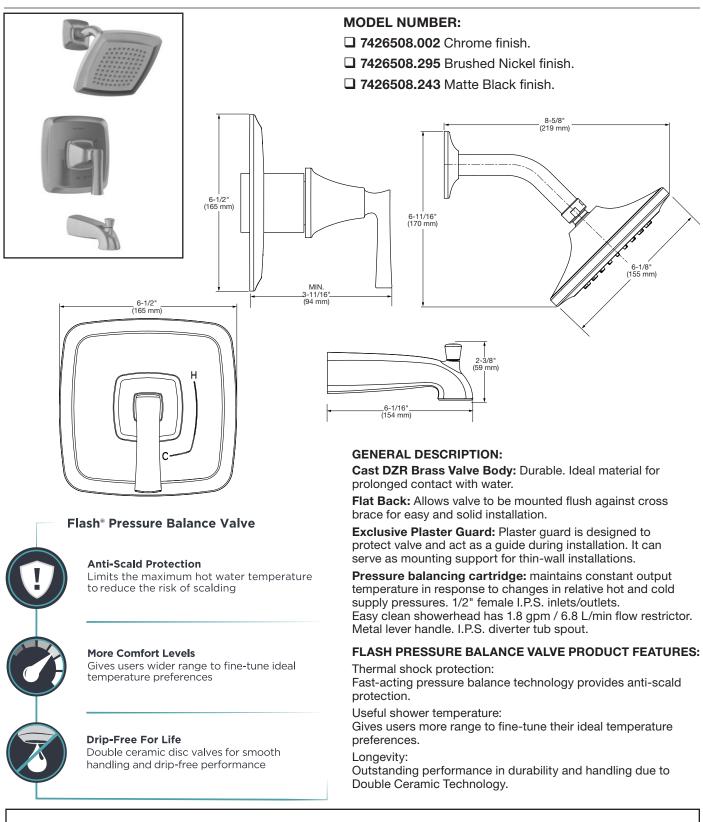

## SUGGESTED SPECIFICATION:

Bath/shower fitting shall feature 1-function showerhead with Max. 1.8 gpm (6.8 L/min) Max flow rate. Shall include Flash Pressure Balance Valve. Fitting shall be American Standard Model # 7426508.XXX.

## **CODES AND STANDARDS**

These products meet or exceed the following codes and standards:

ASME A112.18.1 CSA B125.1 ASSE 1016/ASME A112.1016/CSA B125.16

| Product<br>Number | Description                                                                                                                                          |
|-------------------|------------------------------------------------------------------------------------------------------------------------------------------------------|
| 7426508.002       | 1-Handle Tub/Shower. Metal lever handle. Ceramic Disc Valve. 1-Function showerhead.<br>Includes Flash Pressure Balance Valve. Chrome finish.         |
| 7426508.295       | 1-Handle Tub/Shower. Metal lever handle. Ceramic Disc Valve. 1-Function showerhead.<br>Includes Flash Pressure Balance Valve. Brushed Nickel finish. |
| 7426508.243       | 1-Handle Tub/Shower. Metal lever handle. Ceramic Disc Valve. 1-Function showerhead.<br>Includes Flash Pressure Balance Valve. Matte Black finish.    |