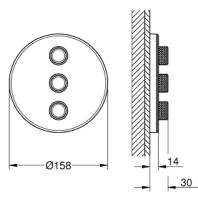

## Standard Specification:

- Final installation set for:
- GROHE Rapido SmartBox 35 601 000
- Metal wall escutcheon with **GROHE QuickFix** (covered escutcheon and shaft sealing, covered fixing), 6° angle adjustable
- 3/8" (10 mm) thin profile escutcheon
- GROHE StarLight finish
- SmartControl push for ON-OFF, turn for volume adjustment from EcoJoy to Full Flow
- Includes various icons to customize push buttons
- Multiple outlets can be run simultaneously
- Cover plate in moon white acrylic glass
- Maximum flow performance combined: 17.2gpm (65L/min) @ 43.5 psi (3 bar)
- Optional flow reducer for CALGreen compliance included