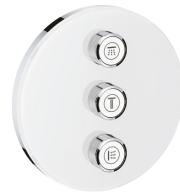

## Standard Specification:

- Final installation set for:
- GROHE Rapido SmartBox 35 601 000
- Metal wall escutcheon with **GROHE QuickFix** (covered escutcheon and shaft sealing, covered fixing), 6° angle adjustable
- 3/8" (10 mm) thin profile escutcheon
- GROHE StarLight finish
- SmartControl push for ON-OFF, turn for volume adjustment from EcoJoy to Full Flow
- Includes various icons to customize push buttons
- Multiple outlets can be run simultaneously
- Cover plate in moon white acrylic glass
- Maximum flow performance combined: 17.2gpm (65L/min) @ 43.5 psi (3 bar)
- Optional flow reducer for CALGreen compliance included

Color: 29152LS0 Moon White