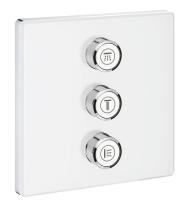

## GROHTHERM SMARTCONTROL Triple Volume Control Trim MODEL # 29158LS0

### Standard Specification:

- Final installation set for:
- GROHE Rapido SmartBox 35 601 000
- Metal wall escutcheon with **GROHE QuickFix** (covered escutcheon and shaft sealing, covered fixing), 6° angle adjustable
- 3/8" (10 mm) thin profile escutcheon
- GROHE StarLight finish
- SmartControl push for ON-OFF, turn for volume adjustment from EcoJoy to Full Flow
- Includes various icons to customize push buttons
- Multiple outlets can be run simultaneously
- Cover plate in moon white acrylic glass
- Maximum flow performance combined: 17.2gpm (65L/min) @ 43.5 psi (3 bar)
- Optional flow reducer for CALGreen compliance included

#### Color:

□ 29158LS0 Moon White