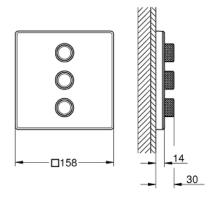

### Standard Specification:

- Final installation set for:
- GROHE Rapido SmartBox 35 601 000
- Metal wall escutcheon with **GROHE QuickFix** (covered escutcheon and shaft sealing, covered fixing), 6° angle adjustable
- 3/8" (10 mm) thin profile escutcheon
- GROHE StarLight finish
- SmartControl push for ON-OFF, turn for volume adjustment from EcoJoy to Full Flow
- Includes various icons to customize push buttons
- Multiple outlets can be run simultaneously
- Cover plate in moon white acrylic glass
- Maximum flow performance combined: 17.2gpm (65L/min) @ 43.5 psi (3 bar)
- Optional flow reducer for CALGreen compliance included