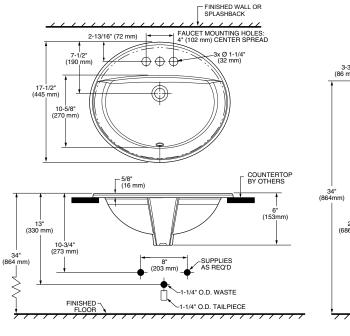

## Bowl size:

16-5/8" (422 mm) wide 10-5/8" (270 mm) front to back 6-15/16" (176 mm)

### **Nominal Dimensions:**

To Be Specified:

□ Faucet:\*

20-1/2" x 17-1/2" (521 x 445 mm)

## **Compliance Certifications - Meets or Exceeds the** Following Specifications:

ASME A112.19.2/CSA B 45.1

NOTES:

\* DIMENSIONS SHOWN FOR LOCATION OF SUPPLIES AND "P" TRAP ARE SUGGESTED.

FITTINGS NOT INCLUDED WITH FIXTURE AND MUST BE ORDERED SEPARATELY.

FOR COUNTERTOP CUTOUT AND INSTALLATION INSTRUCTIONS USE TEMPLATE SUPPLIED WITH SINK.

FURNITURE SPECIFIC INSTRUCTIONS SUPPLIED WITH OPTIONAL FURNITURE.

**IMPORTANT:** Dimensions of fixtures are nominal and may vary within the range of tolerances established by ANSI Standard A112.19.2. These measurements are subject to change or cancellation. No responsibility is assumed for use of superseded or voided pages.