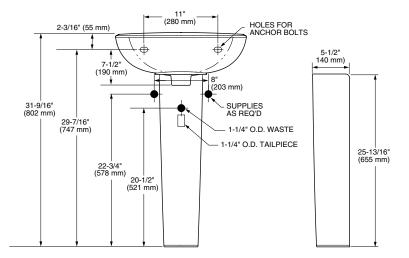

#### **Bowl size:**

16-1/4" (413 mm) wide 10-9/16" (268 mm) front to back 5-15/16" (150 mm)

**Nominal Dimensions:** 19-1/2" x 17" x 31-8/9" (495 x 432 x 810 mm)

#### NOTES:

NOTES: \* DIMENSIONS SHOWN FOR LOCATION OF SUPPLIES AND "P" TRAP ARE SUGGESTED. FITTINGS NOT INCLUDED WITH FIXTURE AND MUST BE ORDERED SEPARATELY. FOR COUNTERTOP CUTOUT AND INSTALLATION INSTRUCTIONS USE TEMPLATE SUPPLIED WITH SINK. FURNITURE SPECIFIC INSTRUCTIONS SUPPLIED WITH OPTIONAL FURNITURE.