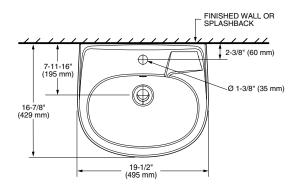

#### **Bowl size:**

16-1/4" (413 mm) wide 10-9/16" (268 mm) front to back 5-15/16" (150 mm)

**Nominal Dimensions:** 19-1/2" x 17" x 31-8/9" (495 x 432 x 810 mm)

#### NOTES:

NOTES: \* DIMENSIONS SHOWN FOR LOCATION OF SUPPLIES AND "P" TRAP ARE SUGGESTED. FITTINGS NOT INCLUDED WITH FIXTURE AND MUST BE ORDERED SEPARATELY. FOR COUNTERTOP CUTOUT AND INSTALLATION INSTRUCTIONS USE TEMPLATE SUPPLIED WITH SINK. FURNITURE SPECIFIC INSTRUCTIONS SUPPLIED WITH OPTIONAL FURNITURE.