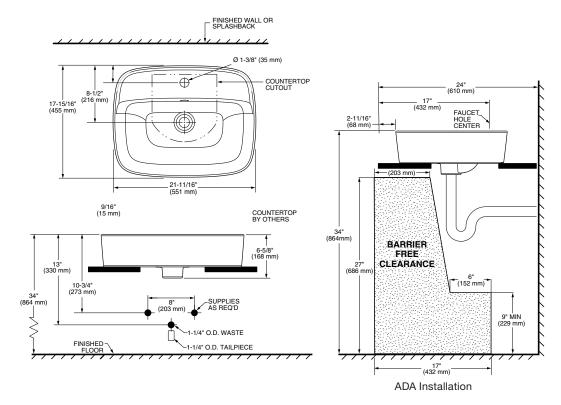

#### Bowl size:

21-1/8" (536 mm) wide 11-1/2" (292 mm) front to back 4-1/16" (104 mm)

#### **Nominal Dimensions:**

21-2/3" x 16-8/9"x 6-3/5" (550 x 429 x 168 mm)

#### NOTES:

\*\* DIMENSIONS SHOWN FOR LOCATION OF SUPPLIES AND "P" TRAP ARE SUGGESTED.
FITTINGS NOT INCLUDED WITH FIXTURE AND MUST BE ORDERED SEPARATELY.
FOR COUNTERTOP CUTOUT AND INSTALLATION INSTRUCTIONS USE TEMPLATE SUPPLIED WITH SINK.
FURNITURE SPECIFIC INSTRUCTIONS SUPPLIED WITH OPTIONAL FURNITURE.