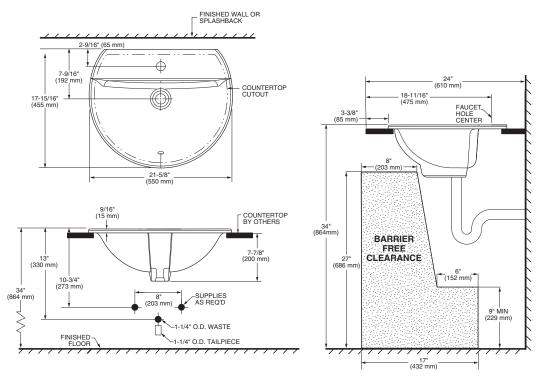

#### **Bowl size:**

18-1/8" (460 mm) wide 11-9/16" (294 mm) front to back 5-15/16" (150 mm)

### Nominal Dimensions:

21-2/3" x 18" x 7-7/8" (550 x 457 x 200 mm)

#### NOTES:

\* DIMENSIONS SHOWN FOR LOCATION OF SUPPLIES AND "P" TRAP ARE SUGGESTED. FITTINGS NOT INCLUDED WITH FIXTURE AND MUST BE ORDERED SEPARATELY. FOR COUNTERTOP CUTOUT AND INSTALLATION INSTRUCTIONS USE TEMPLATE SUPPLIED WITH SINK. FURNITURE SPECIFIC INSTRUCTIONS SUPPLIED WITH OPTIONAL FURNITURE.